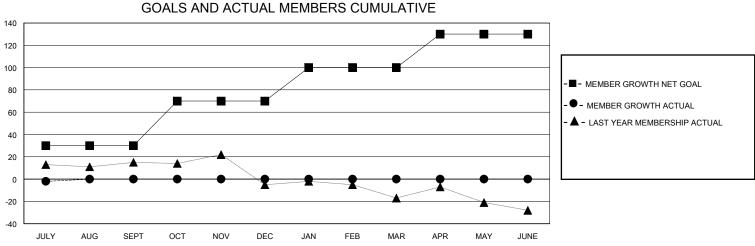

## District 34 A

Results as of: 7/31/2024

| GMT:          |               | LOCATION ALABAMA |               |                       |                           |                         |                                                    |  |  |
|---------------|---------------|------------------|---------------|-----------------------|---------------------------|-------------------------|----------------------------------------------------|--|--|
|               | Club          | s                |               | Members               |                           |                         |                                                    |  |  |
|               | RESULTS FOR   | R 2024-2025      |               | RESULTS FOR 2024-2025 |                           |                         |                                                    |  |  |
| QUARTER       | NEW CLUB GOAL | NEW CLUBS        | DROPPED CLUBS | QUARTER               | MEMBER GROWTH NET<br>GOAL | MEMBER GROWTH<br>ACTUAL | DROPPED<br>MEMBERS ACTUAL<br>(including transfers) |  |  |
| JULY/AUG/SEPT | 0             | 0                | 0             | JULY/AUG/SEF          | PT 30                     | 12                      | 10                                                 |  |  |
| OCT/NOV/DEC   | 0             | 0                | 0             | OCT/NOV/DEC           | 40                        | 0                       | 0                                                  |  |  |
| JAN/FEB/MAR   | 1             | 0                | 0             | JAN/FEB/MAR           | 30                        | 0                       | 0                                                  |  |  |
| APR/MAY/JUNE  | 0             | 0                | 0             | APR/MAY/JUNI          | ≣ 30                      | 0                       | 0                                                  |  |  |
|               | COALS         |                  |               |                       |                           |                         |                                                    |  |  |